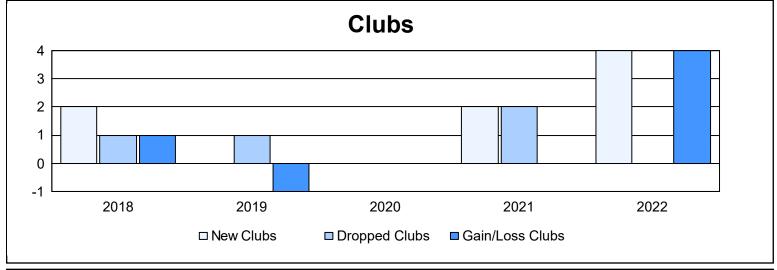

District 18 I As of June 2022 Cumulative

| Year      | New<br>Clubs | Dropped<br>Clubs | Gain/<br>Loss<br>Clubs | New<br>Members | Charter<br>Members | Reinstate<br>Members | Transfer<br>Members | Total<br>Member<br>Added | Total<br>Members<br>Dropped | Gain/<br>Loss<br>Members |
|-----------|--------------|------------------|------------------------|----------------|--------------------|----------------------|---------------------|--------------------------|-----------------------------|--------------------------|
| 2017-2018 | 2            | 1                | 1                      | 119            | 49                 | 6                    | 7                   | 181                      | 201                         | -20                      |
| 2018-2019 | 0            | 1                | -1                     | 77             | 5                  | 4                    | 11                  | 97                       | 158                         | -61                      |
| 2019-2020 | 0            | 0                | 0                      | 97             | 0                  | 3                    | 5                   | 105                      | 144                         | -39                      |
| 2020-2021 | 2            | 2                | 0                      | 165            | 59                 | 5                    | 4                   | 233                      | 248                         | -15                      |
| 2021-2022 | 4            | 0                | 4                      | 126            | 89                 | 3                    | 7                   | 225                      | 210                         | 15                       |
| Average   | 2            | 1                | 1                      | 117            | 40                 | 4                    | 7                   | 168                      | 192                         | -24                      |